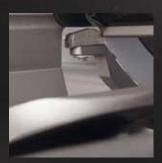

#### Bizerba efficiency ...

Products can be cut into slices as thin as 0-3 mm. The adjustable product support with large cleaning joint prevents earing and enables hygienic slicing without any product loss. The product cannot escape between the slide and gauge plate or behind the hand protector.

No build-up at the outlet

The carriage can be tilted for thorough cleaning

Slice thickness dial for the precise specification of the slice thickness of cut

Adjustable product support for precise cuts