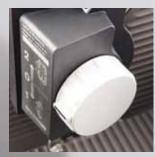

#### Bizerba handling ...

The compact structure, smooth-running slide and ergonomically adjustable gauge plate make the machines effortless to operate. The high performance motor with its rotating or alternating current as well as all of the functions are controlled via the easy-clean hub-free membrane keypad.

Significant distance from the motor tower

Remnant holder with magnetic bracket

Gauge plate ergonomically adjustable in an instant

Tactile-free, comfortable to operate membrane keypad

counter and wall.