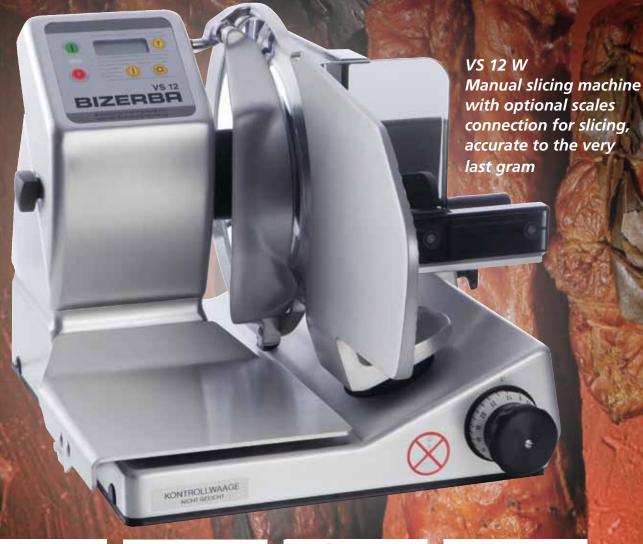

#### Slicing machines with an ideal form and function

The Bizerba slicing machine programmes make work fun — whether you select the manual, semi-automated or fully automated setting. The machines are comfortable and easy to operate and function smoothly. The use of durable materials, ergonomic design, light and hygienically cleanable constructions are taken as read. And so is a precise cut with excellent gliding properties and minimal abrasion. Bizerba slicing machines are well-devised, right down to the very last detail, as well as being consistently user-oriented and innovative. They draw on tradition to combine technical solutions with economic efficiency.

## ... Unique in every way ...

Large cutting area

Scraper easy to remove for cleaning

Intelligent integration of product support

Highest precision along cutting edge

#### Bizerba precision ...

No thickness of cut is too thin for the Bizerba slicing machines, no pastry too soft and no ham too hard. Even tough vegetables can be processed easily. The enlarged product outlet can even cope with bulky products like topside.

And the bias cutting device complete with product fixing mechanism (available as an extra feature) mean that the type of cut can be changed quickly and easily.

#### Bizerba efficiency ...

Products can be cut into slices as thin as 0-3 mm. The adjustable product support with large cleaning joint prevents earing and enables hygienic slicing without any product loss. The product cannot escape between the slide and gauge plate or behind the hand protector.

No build-up at the outlet

The carriage can be tilted for thorough cleaning

Slice thickness dial for the precise specification of the slice thickness of cut

Adjustable product support for precise cuts