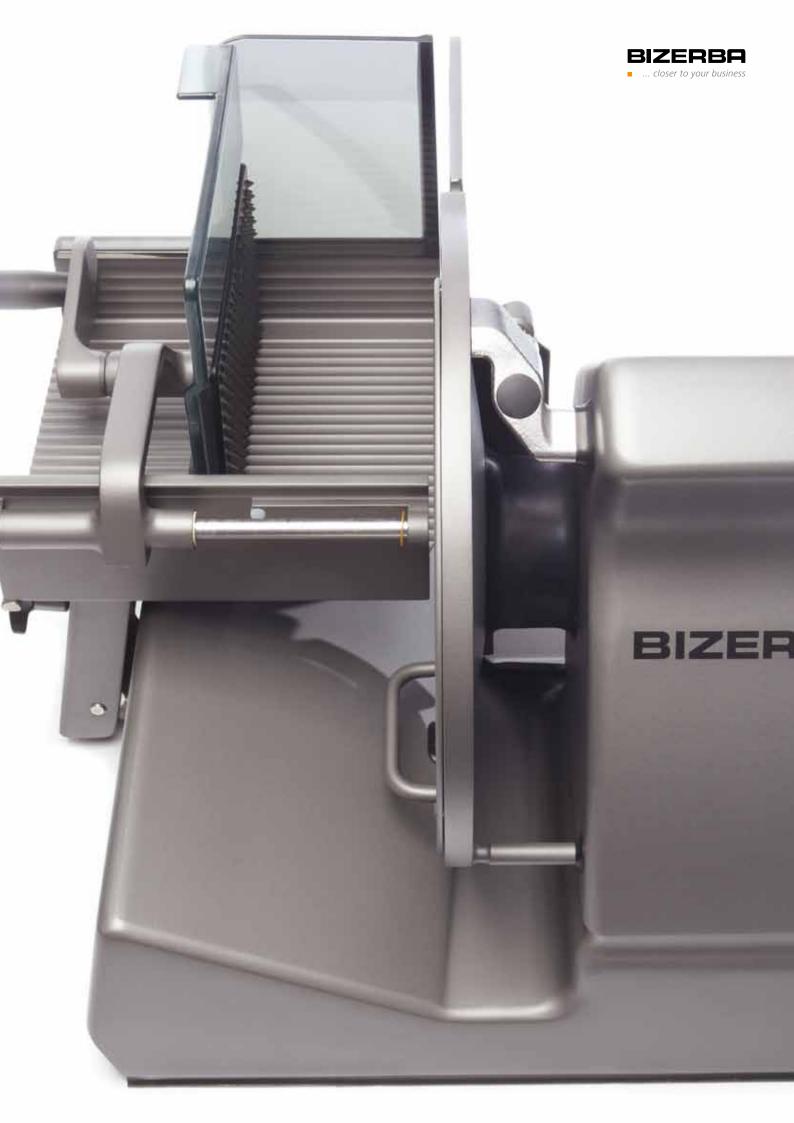

## ... Unique in every way ...

Large cutting area

Scraper easy to remove for cleaning

Intelligent integration of product support

Highest precision along cutting edge

#### Bizerba precision ...

No thickness of cut is too thin for the Bizerba slicing machines, no pastry too soft and no ham too hard. Even tough vegetables can be processed easily. The enlarged product outlet can even cope with bulky products like topside.

And the bias cutting device complete with product fixing mechanism (available as an extra feature) mean that the type of cut can be changed quickly and easily.

#### Bizerba efficiency ...

Products can be cut into slices as thin as 0-3 mm. The adjustable product support with large cleaning joint prevents earing and enables hygienic slicing without any product loss. The product cannot escape between the slide and gauge plate or behind the hand protector.

No build-up at the outlet

The carriage can be tilted for thorough cleaning

Slice thickness dial for the precise specification of the slice thickness of cut

Adjustable product support for precise cuts