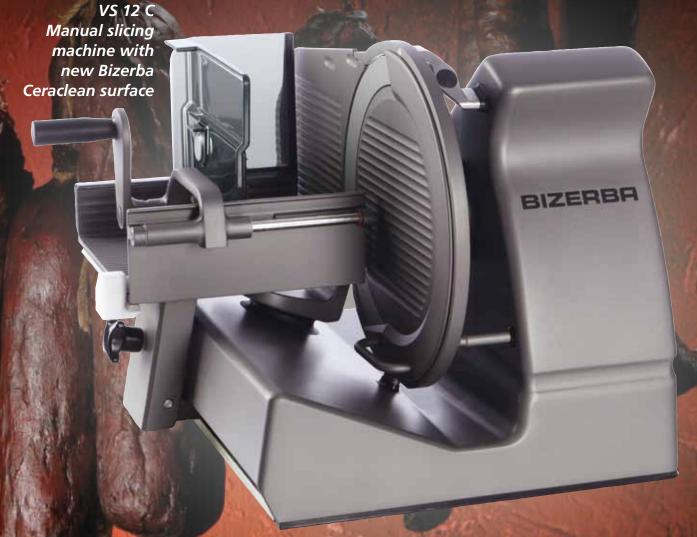

... Top performance in series ...

Ceraclean

VS 12 VS 12 C VS 12 W VS 12 C-W

VS 12 F VS 12 F-P

SE 12

Our manual VS 12 slicing machines come with the new Ceraclean surface finishing. The new generation of this classic in the Bizerba food processing programme sets the standards which the innovative solutions of the future need to meet.