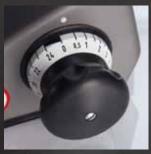

No build-up at the outlet

The carriage can be tilted for thorough cleaning

Slice thickness dial for the precise specification of the slice thickness of cut

Adjustable product support for precise cuts

#### Bizerba efficiency ...

Products can be cut into slices as thin as 0-3 mm. The adjustable product support with large cleaning joint prevents earing and enables hygienic slicing without any product loss. The product cannot escape between the slide and gauge plate or behind the hand protector.