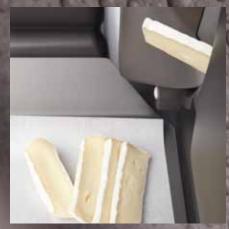

#### Bizerba precision ...

No thickness of cut is too thin for the Bizerba slicing machines, no pastry too soft and no ham too hard. Even tough vegetables can be processed easily. The enlarged product outlet can even cope with bulky products like topside.

#### Bizerba efficiency ...

Products can be cut into slices as thin as 0-3 mm. The adjustable product support with large cleaning joint prevents earing and enables hygienic slicing without any product loss. The product cannot escape between the slide and gauge plate or behind the hand protector.