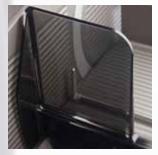

#### Bizerba added value ...

Thanks to the easy mount compact sharpener, the blade device, the blade can be sharpened directly on the machine at the touch of a button. To enable operational staff and customers gain a clear view of the product to be cut, the back wall is made from transparent Makralon.

Remnant holder and hand protector on a level

Sealed blade cover

Detachable compact sharpener

Transparent Makralon back wall