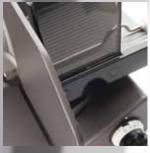

No build-up at the outlet

The carriage can be tilted for thorough cleaning

Slice thickness dial for the precise specification of the slice thickness of cut

Adjustable product support for precise cuts

#### Bizerba efficiency ...

Products can be cut into slices as thin as 0-3 mm. The adjustable product support with large cleaning joint prevents earing and enables hygienic slicing without any product loss. The product cannot escape between the slide and gauge plate or behind the hand protector.