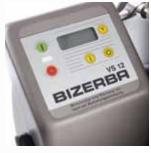

#### Bizerba handling ...

The compact structure, smooth-running slide and ergonomically adjustable gauge plate make the machines effortless to operate. The high performance motor with its rotating or alternating current as well as all of the functions are controlled via the easy-clean hub-free membrane keypad.

Significant distance from the motor tower

Remnant holder with magnetic bracket

Gauge plate ergonomically adjustable in an instant

Tactile-free, comfortable to operate membrane keypad

counter and wall.